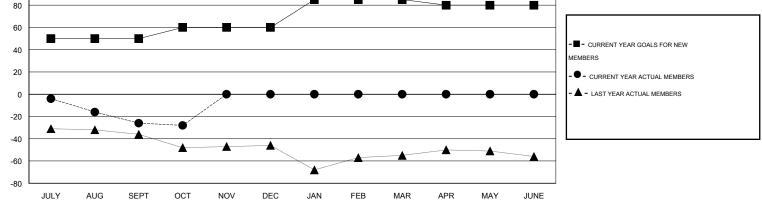

## GMT: Gary Wong

| GMT: Gary W   | /ong             | LOCATION WASHINGTON |                  |                  |                                  |                    |                                     |                    | GMT CA 1         |  |
|---------------|------------------|---------------------|------------------|------------------|----------------------------------|--------------------|-------------------------------------|--------------------|------------------|--|
|               |                  | Clubs               |                  |                  | Members<br>RESULTS FOR 2015-2016 |                    |                                     |                    |                  |  |
|               | RESU             | LTS FOR 2015-2016   | i                |                  |                                  |                    |                                     |                    |                  |  |
| QUARTER       | NEW CLUB<br>GOAL | NEW CLUBS           | DROPPED<br>CLUBS | NET<br>GAIN/LOSS | QUARTER                          | NEW MEMBER<br>GOAL | CHARTER AND<br>NEW MEMBERS<br>ADDED | DROPPED<br>MEMBERS | NET<br>GAIN/LOSS |  |
| JULY/AUG/SEPT | 1                | 0                   | 0                | 0                | JULY/AUG/SEPT                    | 50                 | 13                                  | 39                 | -26              |  |
| OCT/NOV/DEC   | 0                | 0                   | 0                | 0                | OCT/NOV/DEC                      | 10                 | 11                                  | 13                 | -2               |  |
| JAN/FEB/MAR   | 1                | 0                   | 0                | 0                | JAN/FEB/MAR                      | 25                 | 0                                   | 0                  | 0                |  |
| APR/MAY/JUNE  | 0                | 0                   | 0                | 0                | APR/MAY/JUNE                     | -5                 | 0                                   | 0                  | 0                |  |