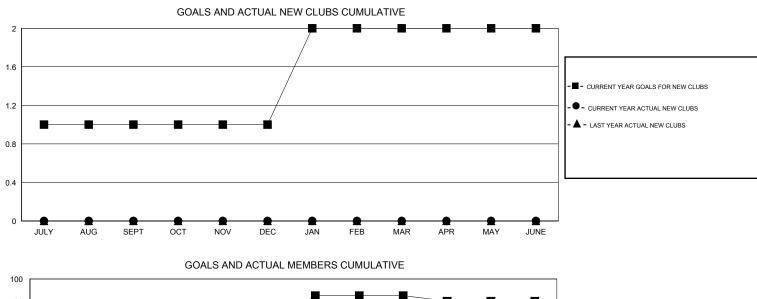

## GMT: Gary Wong

| GMT: Gary W   | /ong             | LOCATION WASHINGTON |                  |                  |                                  |                    |                                     |                    | GMT CA 1         |  |
|---------------|------------------|---------------------|------------------|------------------|----------------------------------|--------------------|-------------------------------------|--------------------|------------------|--|
|               |                  | Clubs               |                  |                  | Members<br>RESULTS FOR 2015-2016 |                    |                                     |                    |                  |  |
|               | RESU             | LTS FOR 2015-2016   | i                |                  |                                  |                    |                                     |                    |                  |  |
| QUARTER       | NEW CLUB<br>GOAL | NEW CLUBS           | DROPPED<br>CLUBS | NET<br>GAIN/LOSS | QUARTER                          | NEW MEMBER<br>GOAL | CHARTER AND<br>NEW MEMBERS<br>ADDED | DROPPED<br>MEMBERS | NET<br>GAIN/LOSS |  |
| JULY/AUG/SEPT | 1                | 0                   | 0                | 0                | JULY/AUG/SEPT                    | 50                 | 13                                  | 39                 | -26              |  |
| OCT/NOV/DEC   | 0                | 0                   | 0                | 0                | OCT/NOV/DEC                      | 10                 | 11                                  | 13                 | -2               |  |
| JAN/FEB/MAR   | 1                | 0                   | 0                | 0                | JAN/FEB/MAR                      | 25                 | 0                                   | 0                  | 0                |  |
| APR/MAY/JUNE  | 0                | 0                   | 0                | 0                | APR/MAY/JUNE                     | -5                 | 0                                   | 0                  | 0                |  |